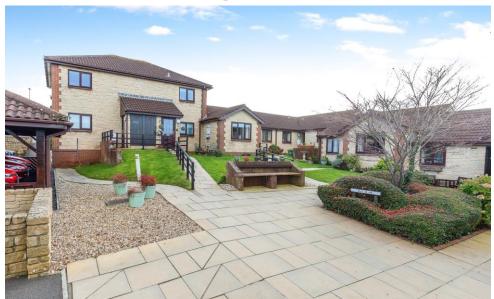

## 36 Kingshill Gardens

Kingshill Gardens, Bristol, , BS48 2SS

PRICE: £180,000

Lease: 999 years from 1988

## **Property Description:**

A TWO BEDROOM GROUND FLOOR RETIREMENT APARTMENT WITH PATIO DOOR ACCESS Kingshill Gardens comprises of 31 bungalows and 13 apartments arranged over 2 floors. The Development Manager can be contacted from various points within each property in the case of an emergency. For periods when the Development Manager is off duty there is a 24 hour emergency Appello response system. Each property comprises an entrance hall, lounge, kitchen, two bedrooms and a bathroom. It is a condition of purchase that residents be over the age of 55 years.

Development Manager Communal residents car park - no allocated spaces Minimum Age 55

24 hour emergency Appello system Landscaped gardens

For more details or to make an appointment to view, please contact **Rachel Hazell** 