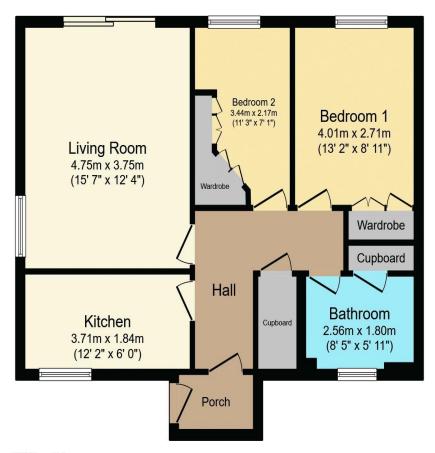

## Visit us at retirementhomesearch.co.uk

Total floor area 60.3 sq.m. (649 sq.ft.) approx

This floor plan is for illustrative purposes only. It is not drawn to scale. Any measurements, floor areas (including any total floor area), openings and orientation are approximate. No details are guaranteed, they cannot be relied upon for any purpose and they do not form part of any agreement. No liability is taken for any error, omission or misstatement. A party must rely upon its own inspection(s). Powered by www.focalagent.com